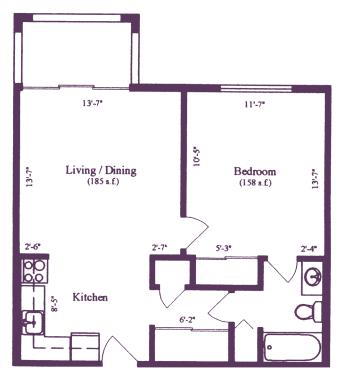

One Bedroom Alcove 426 sq. ft. (approx.)

Typical Corner Alcove 428 sq. ft. (approx.)

One Bedroom Deluxe 622 sq. ft. (approx.)

Typical One Bedroom 572 sq. ft. (approx.)

Garden I Two Bedroom 900 sq. ft. (approx.)