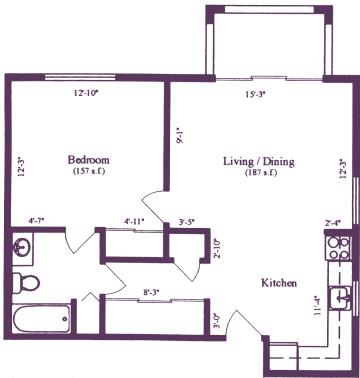

One Bedroom Alcove 426 sq. ft. (approx.)

Typical Corner Alcove 428 sq. ft. (approx.)

One Bedroom Deluxe 622 sq. ft. (approx.)

Typical One Bedroom 572 sq. ft. (approx.)

Garden I Two Bedroom 900 sq. ft. (approx.)

Garden II Two Bedroom 900 sq. ft. (approx.)