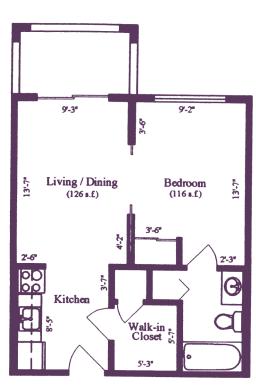

One Bedroom Alcove 426 sq. ft. (approx.)

Typical Corner Alcove 428 sq. ft. (approx.)

One Bedroom Deluxe 622 sq. ft. (approx.)

Typical One Bedroom 572 sq. ft. (approx.)

Garden I Two Bedroom 900 sq. ft. (approx.)