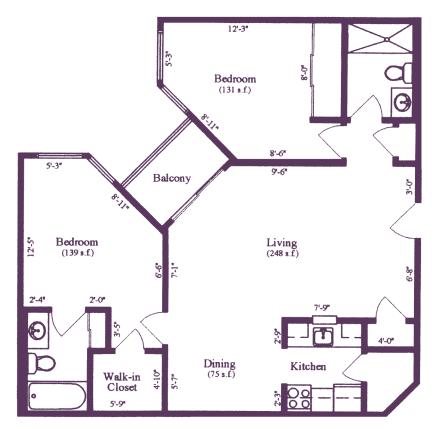

One Bedroom Alcove 426 sq. ft. (approx.)

Typical Corner Alcove 428 sq. ft. (approx.)

One Bedroom Deluxe 622 sq. ft. (approx.)

Typical One Bedroom 572 sq. ft. (approx.)

Garden I Two Bedroom 900 sq. ft. (approx.)

Garden II Two Bedroom 900 sq. ft. (approx.)