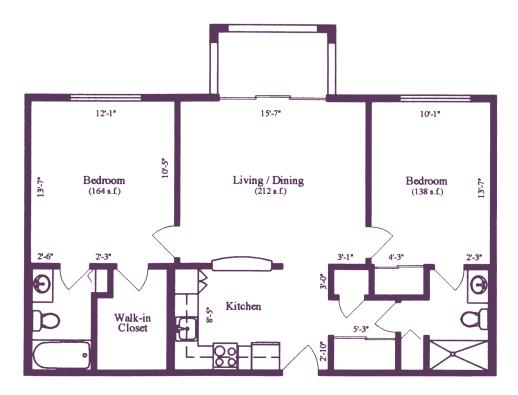

One Bedroom Alcove 426 sq. ft. (approx.)

Typical Corner Alcove 428 sq. ft. (approx.)

One Bedroom Deluxe 622 sq. ft. (approx.)

Typical One Bedroom 572 sq. ft. (approx.)

Garden I Two Bedroom 900 sq. ft. (approx.)

Garden II Two Bedroom 900 sq. ft. (approx.)