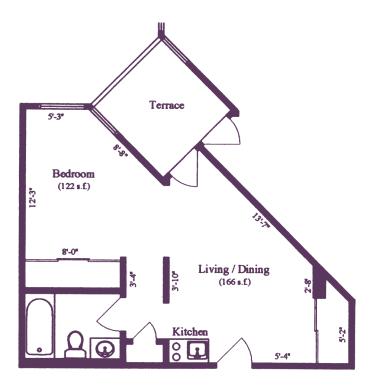

One Bedroom Alcove 426 sq. ft. (approx.)

Typical Corner Alcove 428 sq. ft. (approx.)

One Bedroom Deluxe 622 sq. ft. (approx.)

Typical One Bedroom 572 sq. ft. (approx.)

Garden I Two Bedroom 900 sq. ft. (approx.)