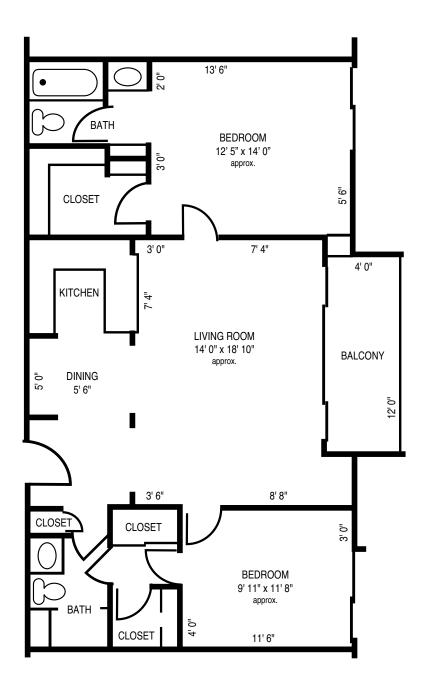

## Typical Floor Plans

- All Square Footage is Approximate -

One Bedroom 675 Sq. Ft.

Two Bedroom 1,000 Sq. Ft.