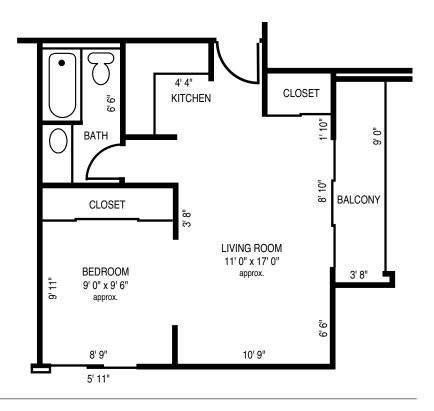

## Typical Floor Plans

- All Square Footage is Approximate -

One Bedroom 675 Sq. Ft.

Two Bedroom 1,000 Sq. Ft.