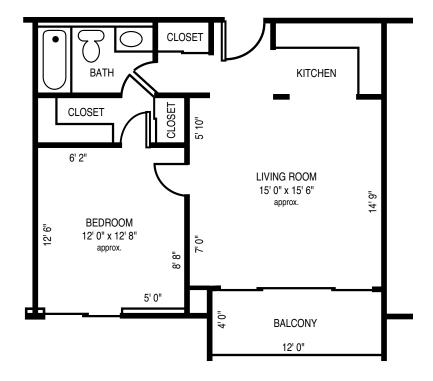

## Typical Floor Plans

- All Square Footage is Approximate -

One Bedroom 675 Sq. Ft.

Two Bedroom 1,000 Sq. Ft.