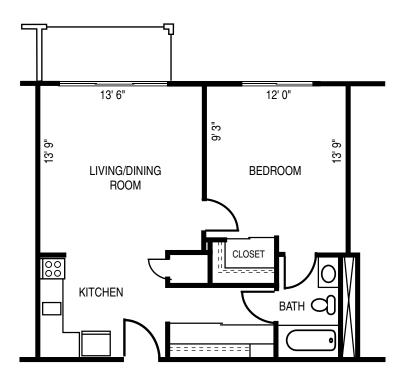

### Typical Floor Plans

- All Square Footage is Approximate -

One Bedroom Alcove 455 Sq. Ft.

Two Bedroom Deluxe Apartment 966 Sq. Ft.