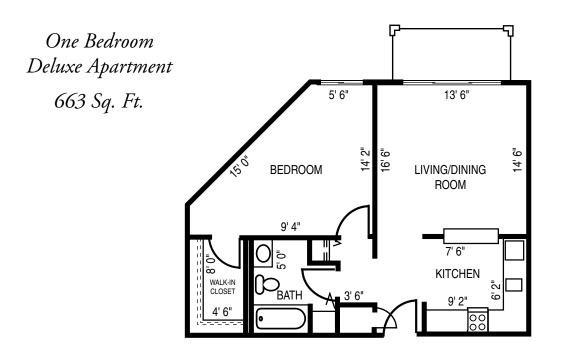

### Typical Floor Plans

- All Square Footage is Approximate -

One Bedroom Alcove 455 Sq. Ft.

Two Bedroom Deluxe Apartment 966 Sq. Ft.