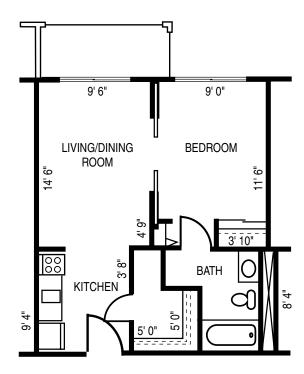

### Typical Floor Plans

- All Square Footage is Approximate -

One Bedroom Alcove 455 Sq. Ft.

Two Bedroom Deluxe Apartment 966 Sq. Ft.