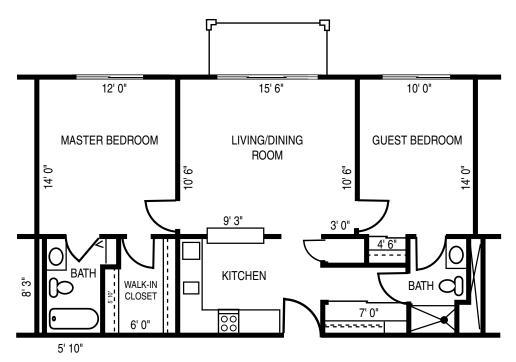

### Typical Floor Plans

- All Square Footage is Approximate -

One Bedroom Alcove 455 Sq. Ft.

Two Bedroom Deluxe Apartment 966 Sq. Ft.

## Two Bedroom Garden Apartment 910 Sq. Ft.

Two Bedroom Apartment 874 Sq. Ft.