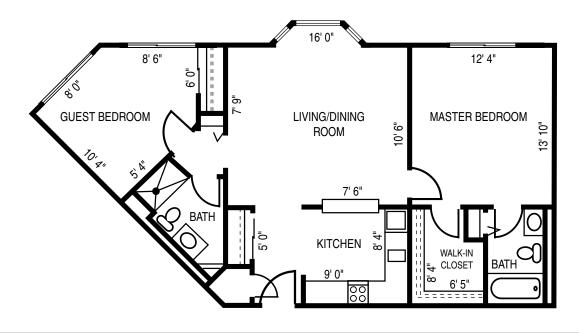

### Typical Floor Plans

- All Square Footage is Approximate -

One Bedroom Alcove 455 Sq. Ft.

Two Bedroom Deluxe Apartment 966 Sq. Ft.

## Two Bedroom Garden Apartment 910 Sq. Ft.

Two Bedroom Apartment 874 Sq. Ft.