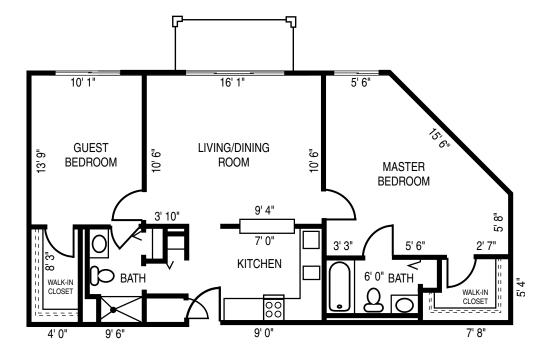

### Typical Floor Plans

- All Square Footage is Approximate -

One Bedroom Alcove 455 Sq. Ft.

Two Bedroom Deluxe Apartment 966 Sq. Ft.

## Two Bedroom Garden Apartment 910 Sq. Ft.

Two Bedroom Apartment 874 Sq. Ft.