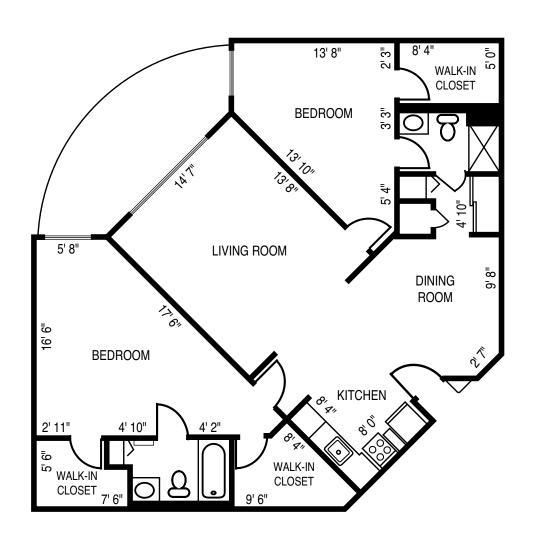

Monthly Rate Starting at: \$3150

- All Square Footage is Approximate -

One Bedroom Alcove 445 Sq. Ft.

One Bedroom 595 Sq. Ft.

- All Square Footage is Approximate -

One Bedroom Garden I 625 Sq. Ft.

One Bedroom Garden II 645 Sq. Ft.

- All Square Footage is Approximate -

- All Square Footage is Approximate -

Two Bedroom Penthouse 1,133 Sq. Ft.