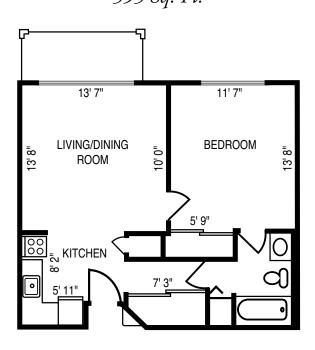

Monthly Rate Starting at: \$3150

- All Square Footage is Approximate -

One Bedroom Alcove 445 Sq. Ft.

One Bedroom 595 Sq. Ft.

- All Square Footage is Approximate -

One Bedroom Garden I 625 Sq. Ft.

One Bedroom Garden II 645 Sq. Ft.