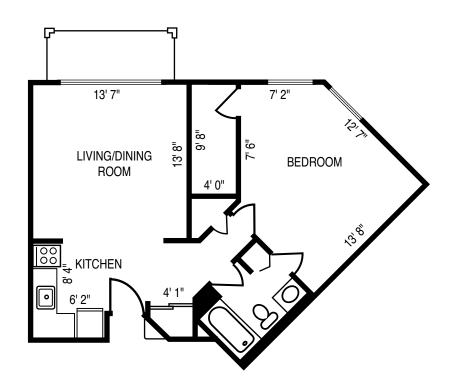

Monthly Rate Starting at: \$3150

- All Square Footage is Approximate -

One Bedroom Alcove 445 Sq. Ft.

One Bedroom 595 Sq. Ft.

- All Square Footage is Approximate -

One Bedroom Garden I 625 Sq. Ft.

One Bedroom Garden II 645 Sq. Ft.