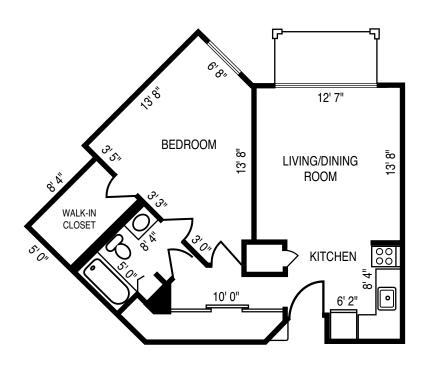

Monthly Rate Starting at: \$3150

- All Square Footage is Approximate -

One Bedroom Alcove 445 Sq. Ft.

One Bedroom 595 Sq. Ft.

- All Square Footage is Approximate -

One Bedroom Garden I 625 Sq. Ft.

One Bedroom Garden II 645 Sq. Ft.