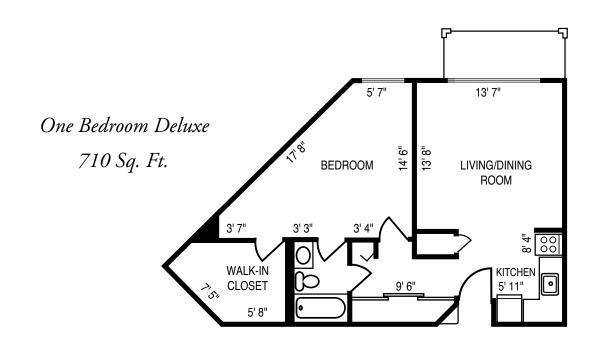

Monthly Rate Starting at: \$3150

- All Square Footage is Approximate -

One Bedroom Alcove 445 Sq. Ft.

One Bedroom 595 Sq. Ft.

- All Square Footage is Approximate -

One Bedroom Garden I 625 Sq. Ft.

One Bedroom Garden II 645 Sq. Ft.