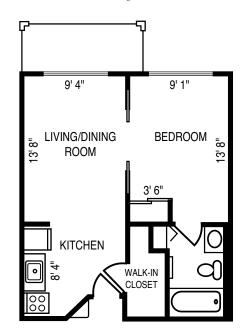

Monthly Rate Starting at: \$3150

- All Square Footage is Approximate -

One Bedroom Alcove 445 Sq. Ft.

One Bedroom 595 Sq. Ft.

- All Square Footage is Approximate -

One Bedroom Garden I 625 Sq. Ft.

One Bedroom Garden II 645 Sq. Ft.