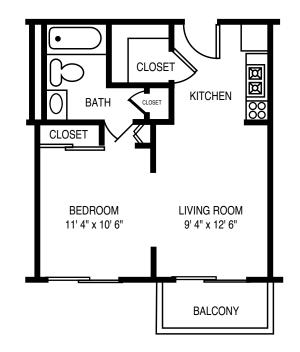

#### **Typical Floor Plans**

- All Square Footage is Approximate -

One Bedroom 570 Sq. Ft.

Alcove 430 Sq. Ft.

Two Bedroom 860 Sq. Ft.