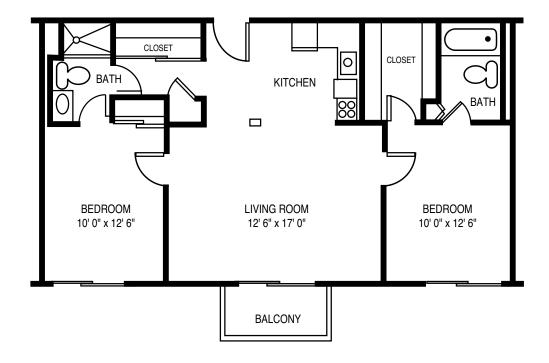

#### **Typical Floor Plans**

- All Square Footage is Approximate -

One Bedroom 570 Sq. Ft.

Alcove 430 Sq. Ft.

Two Bedroom 860 Sq. Ft.