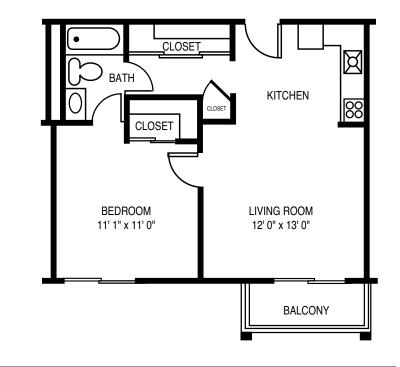

#### **Typical Floor Plans**

- All Square Footage is Approximate -

One Bedroom 570 Sq. Ft.

Alcove 430 Sq. Ft.

Two Bedroom 860 Sq. Ft.