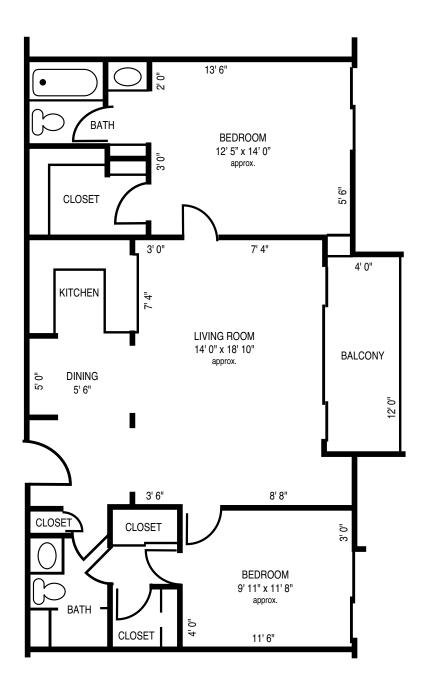

### **Typical Floor Plans**

- All Square Footage is Approximate -

Alcove 525 Sq. Ft.

One Bedroom 675 Sq. Ft.

Two Bedroom 1,000 Sq. Ft.