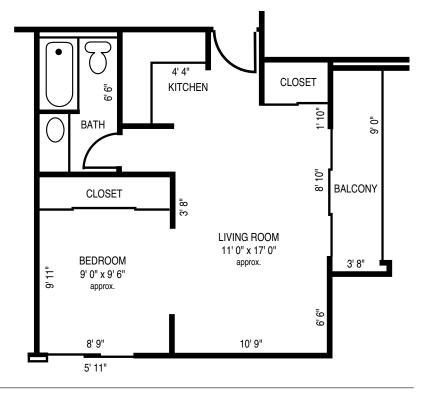

### **Typical Floor Plans**

- All Square Footage is Approximate -

Alcove 525 Sq. Ft.

One Bedroom 675 Sq. Ft.

Two Bedroom 1,000 Sq. Ft.