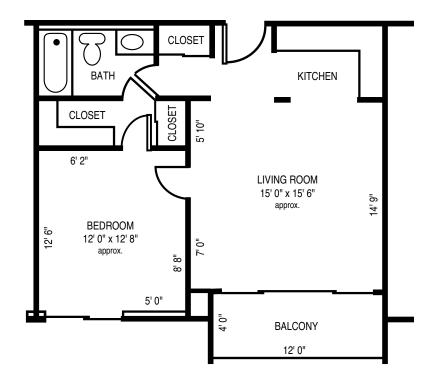

### **Typical Floor Plans**

- All Square Footage is Approximate -

Alcove 525 Sq. Ft.

One Bedroom 675 Sq. Ft.

Two Bedroom 1,000 Sq. Ft.