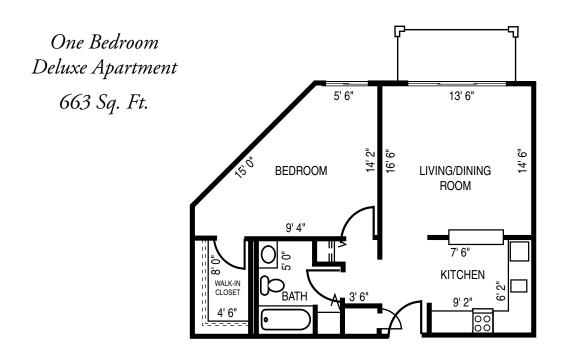

## Typical Floor Plans

- All Square Footage is Approximate -

One Bedroom Alcove 455 Sq. Ft.

Two Bedroom
Deluxe Apartment
966 Sq. Ft.

Two Bedroom Garden Apartment 910 Sq. Ft.

Two Bedroom Apartment 874 Sq. Ft.