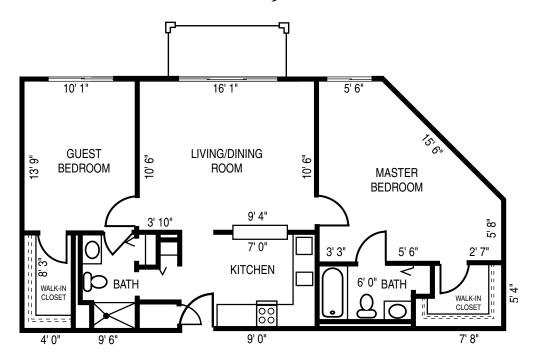

## Typical Floor Plans

- All Square Footage is Approximate -

One Bedroom Alcove 455 Sq. Ft.

Two Bedroom
Deluxe Apartment
966 Sq. Ft.

Two Bedroom Garden Apartment 910 Sq. Ft.

Two Bedroom Apartment 874 Sq. Ft.