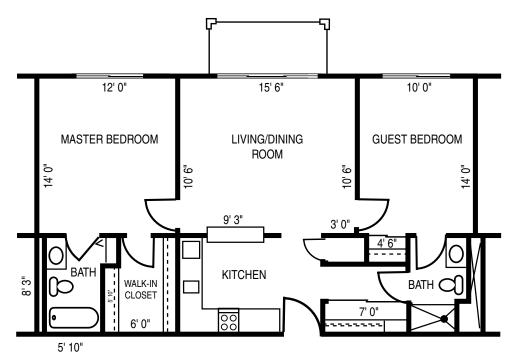

## Typical Floor Plans

- All Square Footage is Approximate -

One Bedroom Alcove 455 Sq. Ft.

Two Bedroom
Deluxe Apartment
966 Sq. Ft.

Two Bedroom Garden Apartment 910 Sq. Ft.

Two Bedroom Apartment 874 Sq. Ft.