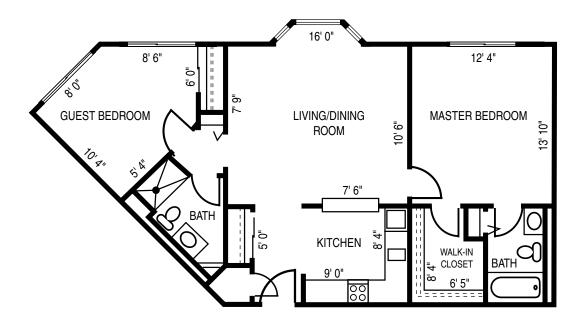

## Typical Floor Plans

- All Square Footage is Approximate -

One Bedroom Alcove 455 Sq. Ft.

Two Bedroom
Deluxe Apartment
966 Sq. Ft.

Two Bedroom Garden Apartment 910 Sq. Ft.

Two Bedroom Apartment 874 Sq. Ft.