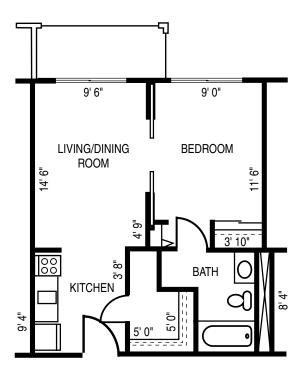

## Typical Floor Plans

- All Square Footage is Approximate -

One Bedroom Alcove 455 Sq. Ft.

Two Bedroom
Deluxe Apartment
966 Sq. Ft.

Two Bedroom Garden Apartment 910 Sq. Ft.

Two Bedroom Apartment 874 Sq. Ft.