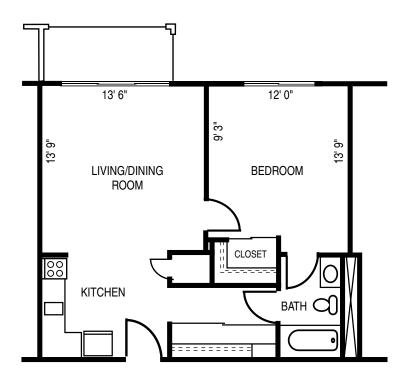

## Typical Floor Plans

- All Square Footage is Approximate -

One Bedroom Alcove 455 Sq. Ft.

Two Bedroom
Deluxe Apartment
966 Sq. Ft.

Two Bedroom Garden Apartment 910 Sq. Ft.

Two Bedroom Apartment 874 Sq. Ft.