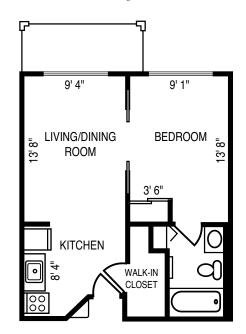

Monthly Rate Starting at: \$2925

- All Square Footage is Approximate -

One Bedroom Alcove 445 Sq. Ft.

One Bedroom 595 Sq. Ft.

- All Square Footage is Approximate -

One Bedroom Garden I 625 Sq. Ft.

One Bedroom Garden II 645 Sq. Ft.