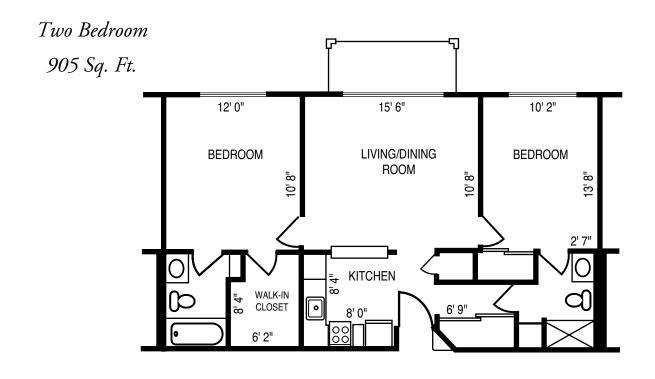

- All Square Footage is Approximate -

- All Square Footage is Approximate -

Two Bedroom Penthouse 1,133 Sq. Ft.