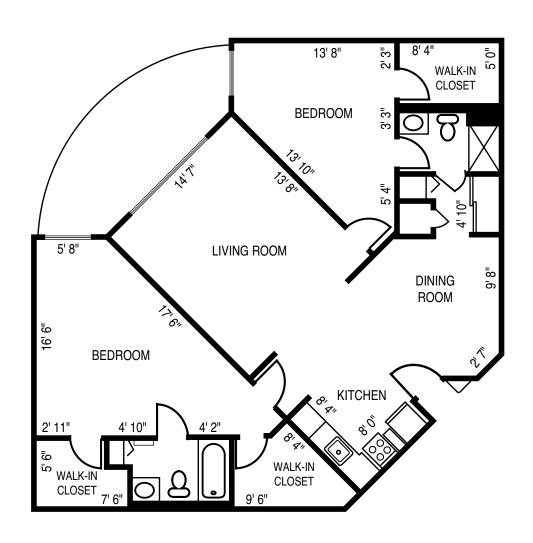

- All Square Footage is Approximate -

- All Square Footage is Approximate -

Two Bedroom Penthouse 1,133 Sq. Ft.