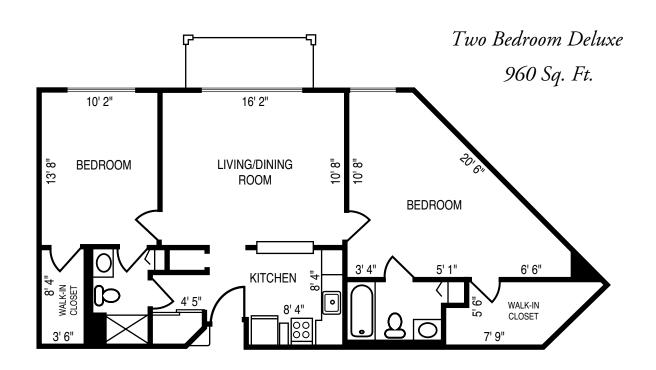

- All Square Footage is Approximate -

- All Square Footage is Approximate -

Two Bedroom Penthouse 1,133 Sq. Ft.