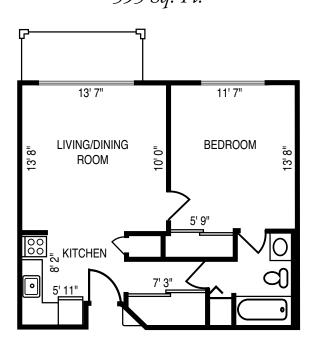

Monthly Rate Starting at: \$2925

- All Square Footage is Approximate -

One Bedroom Alcove 445 Sq. Ft.

One Bedroom 595 Sq. Ft.

- All Square Footage is Approximate -

One Bedroom Garden I 625 Sq. Ft.

One Bedroom Garden II 645 Sq. Ft.