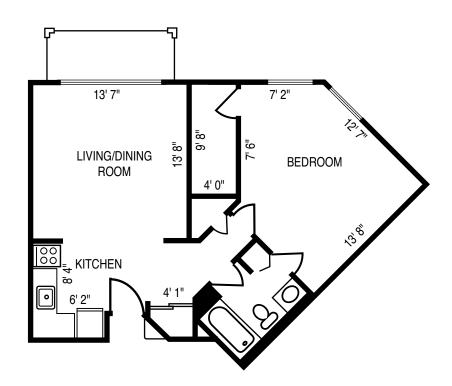

Monthly Rate Starting at: \$2925

- All Square Footage is Approximate -

One Bedroom Alcove 445 Sq. Ft.

One Bedroom 595 Sq. Ft.

- All Square Footage is Approximate -

One Bedroom Garden I 625 Sq. Ft.

One Bedroom Garden II 645 Sq. Ft.