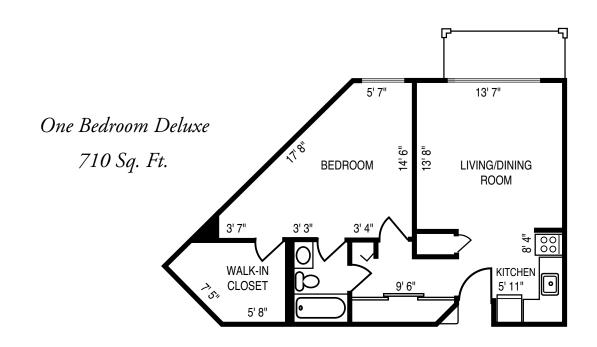

Monthly Rate Starting at: \$2925

- All Square Footage is Approximate -

One Bedroom Alcove 445 Sq. Ft.

One Bedroom 595 Sq. Ft.

- All Square Footage is Approximate -

One Bedroom Garden I 625 Sq. Ft.

One Bedroom Garden II 645 Sq. Ft.