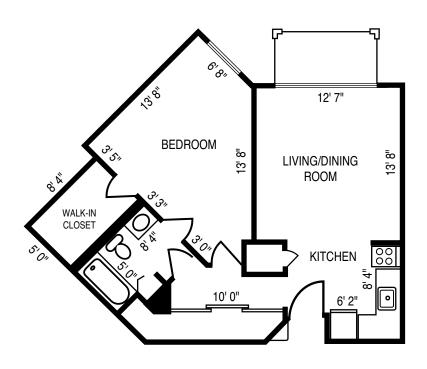

Monthly Rate Starting at: \$2925

- All Square Footage is Approximate -

One Bedroom Alcove 445 Sq. Ft.

One Bedroom 595 Sq. Ft.

- All Square Footage is Approximate -

One Bedroom Garden I 625 Sq. Ft.

One Bedroom Garden II 645 Sq. Ft.