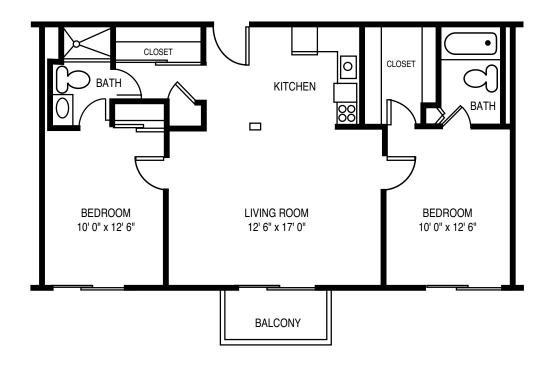

## Typical Floor Plans

- All Square Footage is Approximate -

One Bedroom 570 Sq. Ft.

Alcove 430 Sq. Ft.

Two Bedroom 860 Sq. Ft.