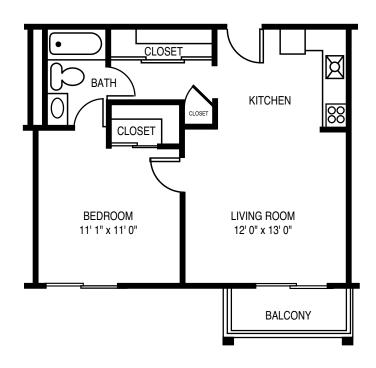

## Typical Floor Plans

- All Square Footage is Approximate -

One Bedroom 570 Sq. Ft.

Alcove 430 Sq. Ft.

Two Bedroom 860 Sq. Ft.