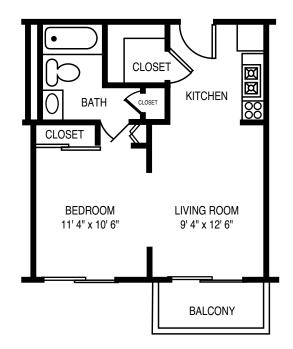

## Typical Floor Plans

- All Square Footage is Approximate -

One Bedroom 570 Sq. Ft.

Alcove 430 Sq. Ft.

Two Bedroom 860 Sq. Ft.